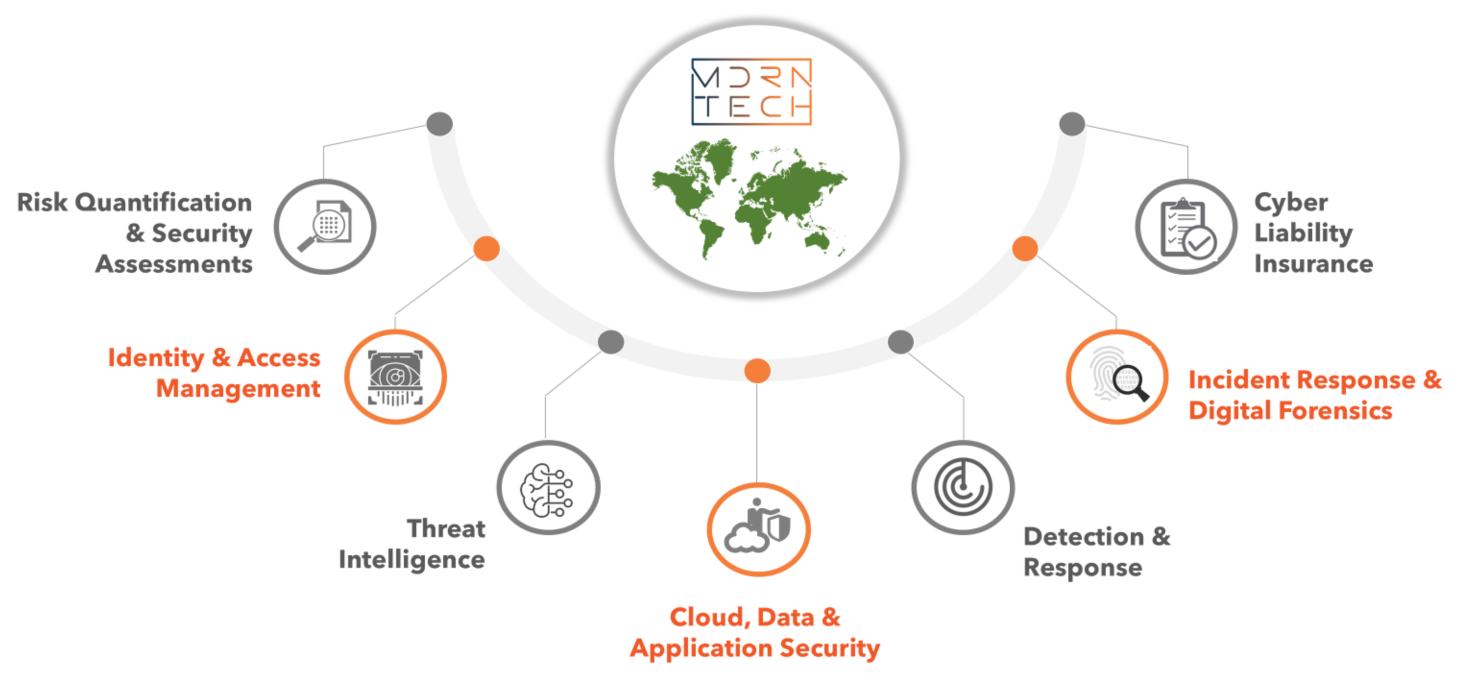

# **MDRN Risk & Cyber Services**

#### **Risk & Cybersecurity**

- > 360 Risk & Vulnerability Assessments (Pen Testing, Phishing, Tabletops)
- > Advance Risk Quantification & Cyber Liability Insurance
- > Zero Trust Design > Implementation > Management
- ➤ NexGen Data Protection & Loss Prevention (exclusive <u>FIPS 140-3</u> certified)
- > Threat Intelligence & Ransomware Prevention
- > Cryptographic Credential-free Authentication
- ➤ Incident Response & Digital Forensics
- Compliance-as-a-Service: PCI, ISO/IEC 2700, SOC 2, HIPPA, HITRUST & More

#### **Managed IT Services**

- > Fractional CIO and CISO Services
- ➤ Network Management (NOC)
- ➤ Managed Security (XDR/SOC/SIEM)
- ➤ End User Helpdesk
- ➤ Cloud Management
- ➤ Backup and Disaster Recovery